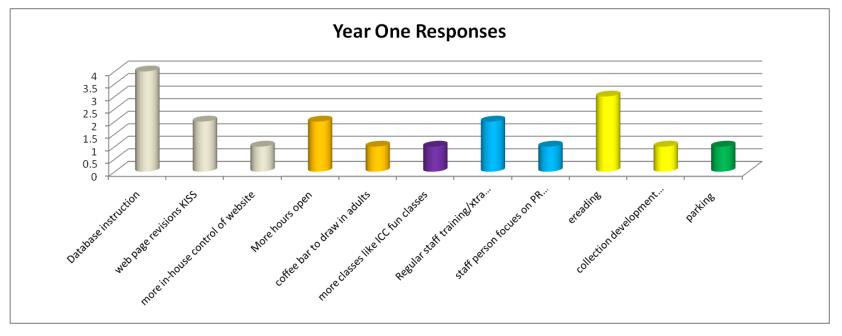

**Focus Group Analysis - Year 1 Responses** 

| Response                          | Vote | Category       | Question  |
|-----------------------------------|------|----------------|-----------|
| Database instruction              | 4    | technology     | Enhance   |
| web page revisions KISS           | 2    | technology     | Enhance   |
| more in-house control of website  | 1    | technology     | New Ideas |
| More hours open                   | 2    | service        | Enhance   |
| coffee bar to draw in adults      | 1    | service        | New Ideas |
| more classes like ICC fun classes | 1    | program        | Enhance   |
| Regular staff training/xtra       |      |                |           |
| training & go to person           | 2    | personnel      | New Ideas |
| staff person focues on PR         |      |                |           |
| possibly joint person w/school    | 1    | personnel      | New Ideas |
| ereading                          | 3    | collection dev | Enhance   |
| collection development print/     |      |                |           |
| non-print/bilingual               | 1    | collection dev | Enhance   |
| parking                           | 1    | building       | Enhance   |