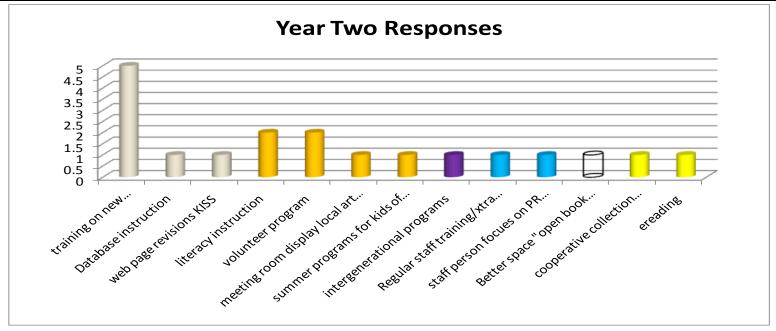

## **Focus Group Analysis - Year 2 Responses**

| Response                                                                               | Votes | Category       | Question  |
|----------------------------------------------------------------------------------------|-------|----------------|-----------|
| training on new technology/cutting edge on what happening in world/determining a happy |       |                |           |
| medium                                                                                 | 5     | technology     | New Ideas |
| Database instruction                                                                   | 1     | technology     | Enhance   |
| web page revisions KISS                                                                | 1     | technology     | Enhance   |
| literacy instruction                                                                   | 2     | service        | New Ideas |
| volunteer program                                                                      | 2     | service        | New Ideas |
| meeting room display local art revolving displays                                      | 1     | service        | New Ideas |
| summer programs for kids of all ages                                                   | 1     | service        | New Ideas |
| intergenerational programs                                                             | 1     | programs       | New Ideas |
| Regular staff training/xtra training & go to person                                    | 1     | personnel      | New Ideas |
| staff person focues on PR possibly joint person w/school                               | 1     | personnel      | New Ideas |
| Better space "open book displays-cover vs spine out                                    | 1     | marketing      | Enhance   |
| cooperative collection development                                                     | 1     | collection dev | Enhance   |
| ereading                                                                               | 1     | collection dev | Enhance   |